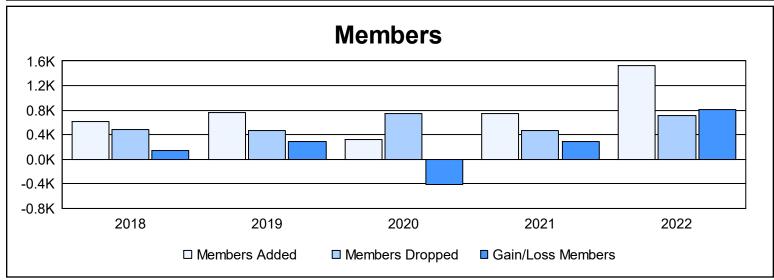

District 320 B As of June 2022 Cumulative

| Year      | New<br>Clubs | Dropped<br>Clubs | Gain/<br>Loss<br>Clubs | New<br>Members | Charter<br>Members | Reinstate<br>Members | Transfer<br>Members | Total<br>Member<br>Added | Total<br>Members<br>Dropped | Gain/<br>Loss<br>Members |
|-----------|--------------|------------------|------------------------|----------------|--------------------|----------------------|---------------------|--------------------------|-----------------------------|--------------------------|
| 2017-2018 | 8            | 3                | 5                      | 401            | 199                | 11                   | 8                   | 619                      | 484                         | 135                      |
| 2018-2019 | 18           | 3                | 15                     | 260            | 422                | 67                   | 9                   | 758                      | 465                         | 293                      |
| 2019-2020 | 0            | 4                | -4                     | 150            | 75                 | 51                   | 46                  | 322                      | 741                         | -419                     |
| 2020-2021 | 9            | 6                | 3                      | 445            | 229                | 55                   | 23                  | 752                      | 469                         | 283                      |
| 2021-2022 | 43           | 7                | 36                     | 418            | 1,054              | 34                   | 21                  | 1,527                    | 717                         | 810                      |
| Average   | 16           | 5                | 11                     | 335            | 396                | 44                   | 21                  | 796                      | 575                         | 220                      |