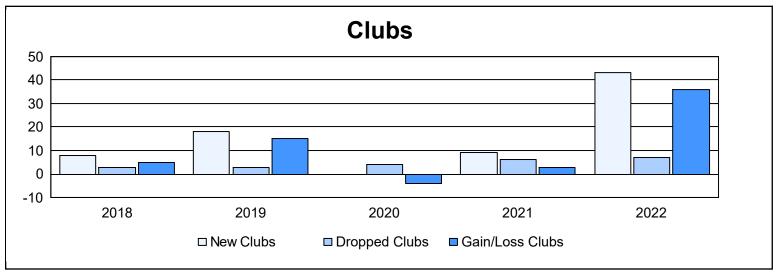

District 320 B As of June 2022 Cumulative

| Year      | New<br>Clubs | Dropped<br>Clubs | Gain/<br>Loss<br>Clubs | New<br>Members | Charter<br>Members | Reinstate<br>Members | Transfer<br>Members | Total<br>Member<br>Added | Total<br>Members<br>Dropped | Gain/<br>Loss<br>Members |
|-----------|--------------|------------------|------------------------|----------------|--------------------|----------------------|---------------------|--------------------------|-----------------------------|--------------------------|
| 2017-2018 | 8            | 3                | 5                      | 401            | 199                | 11                   | 8                   | 619                      | 484                         | 135                      |
| 2018-2019 | 18           | 3                | 15                     | 260            | 422                | 67                   | 9                   | 758                      | 465                         | 293                      |
| 2019-2020 | 0            | 4                | -4                     | 150            | 75                 | 51                   | 46                  | 322                      | 741                         | -419                     |
| 2020-2021 | 9            | 6                | 3                      | 445            | 229                | 55                   | 23                  | 752                      | 469                         | 283                      |
| 2021-2022 | 43           | 7                | 36                     | 418            | 1,054              | 34                   | 21                  | 1,527                    | 717                         | 810                      |
| Average   | 16           | 5                | 11                     | 335            | 396                | 44                   | 21                  | 796                      | 575                         | 220                      |